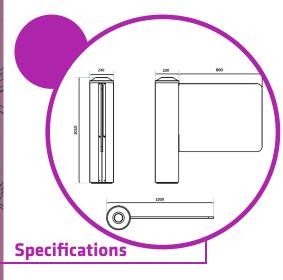

## T 230 **Motorized VIP Turnstile**

Control /Operation Voltage: 24VDC +-%20

**Power Consumption** 

: Stainless Steel Body Operation Temperature : -10° C - + 50° C Dimensions (Body) : Ø 230 x 990 mm Dimensions (Wing) : 800 mm

Dimensions (Wing) : 15 mm transparent

plexiglass (Optional 10 mm glass) Weight : 35 kg : With 24 V DC Locking

electromagnetic brake.

: 24 V DC electronic control board with programming function. Installation : Simple & easy