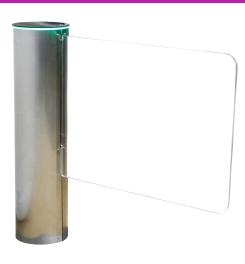

## DISABLED PASSAGE, ELEGANT DESIGN VIP PASSAGE, LONG LIFE, RELIABLE PRODUCT, SPARE PART SUPPORT, LED AND LOGO CUSTOMIZATION

T 230 M. VIP Gate serves as an alternative passage lane for people with disabled chair and for other VIP passage purposes. Thanks to its stylish design and outlook, it can suit any interior.

Basic Materials: T 230 M.VIP Gate is produced in 1,5 mm AISI 304 stainless steel body and plexy glass wing, which can optionally be produced with reinforced glass material. LED lights can be applied to the top cover or to the wing of T 230 M.VIP Gate .Also it is possible to engrave logo on the wings. The electronic boards are designed by the qualified engineers of Makim, enabling T 230 M.VIP Gate work in various modes and entegrations together with the special PLC.